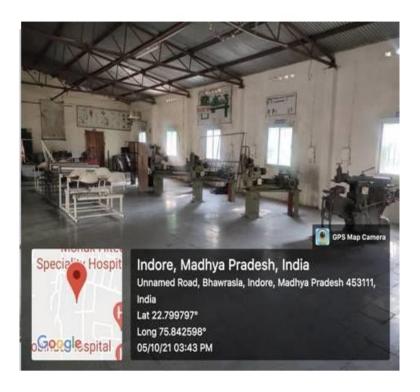

# Lakshmi Narain College of Technology, Indore



## **LNCT INDORE: AT A GLANCE**

### **CAMPUS**





#### **ENTRANCE**







#### **LIBRARY**





### **AUDITORIUM AND SEMINAR HALL**





### **LABS AND WORKSHOPS**













#### **HOSTELS**





**Physical Infrastructure** 

| S.No | Facility                         | Total No | Total Area in Sq. M |
|------|----------------------------------|----------|---------------------|
| 1    | Class Rooms                      | 43       | 608                 |
| 2    | Drawing Hall                     | 2        | 400                 |
| 3    | Laboratories                     | 62       | 10111               |
| 4    | Examination Halls                | 6        | 1200                |
| 5    | Administration Block             | 1        | 420                 |
| 6    | staff room                       | 5        | 704                 |
| 7    | Seminar Hall                     | 2        | 300                 |
| 8    | Libraray -Meeting Room           | 1