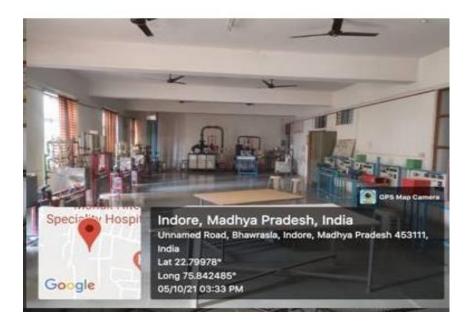

# Lakshmi Narain College of Technology, Indore



## **LNCT INDORE: AT A GLANCE**

### **CAMPUS**





#### **ENTRANCE**







#### **LIBRARY**





### **AUDITORIUM AND SEMINAR HALL**





### **LABS AND WORKSHOPS**













#### **HOSTELS**





**Physical Infrastructure** 

| S.No | Facility                         | Total No | Total Area in Sq. M |
|------|----------------------------------|----------|---------------------|
| 1    | Class Rooms                      | 43       | 608                 |
| 2    | Drawing Hall                     | 2        | 400                 |
| 3    | Laboratories                     | 62       | 10111               |
| 4    | Examination Halls                | 6        | 1200                |
| 5    | Administration Block             | 1        | 420                 |
| 6    | staff room                       | 5        | 704                 |
| 7    | Seminar Hall                     | 2        | 300                 |
| 8    | Libraray -Meeting Room           | 1