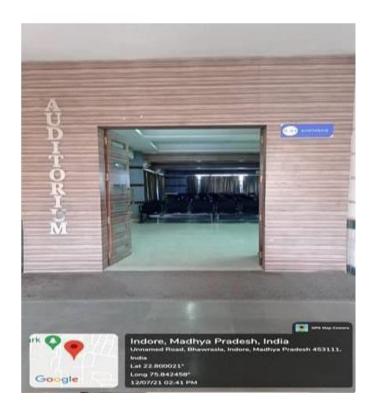

# Lakshmi Narain College of Technology, Indore



## **LNCT INDORE: AT A GLANCE**

### **CAMPUS**





#### **ENTRANCE**







#### **LIBRARY**





### **AUDITORIUM AND SEMINAR HALL**





### **LABS AND WORKSHOPS**













#### **HOSTELS**





**Physical Infrastructure** 

| S.No | Facility                         | Total No | Total Area in Sq. M |
|------|----------------------------------|----------|---------------------|
| 1    | Class Rooms                      | 43       | 608                 |
| 2    | Drawing Hall                     | 2        | 400                 |
| 3    | Laboratories                     | 62       | 10111               |
| 4    | Examination Halls                | 6        | 1200                |
| 5    | Administration Block             | 1        | 420                 |
| 6    | staff room                       | 5        | 704                 |
| 7    | Seminar Hall                     | 2        | 300                 |
| 8    | Li