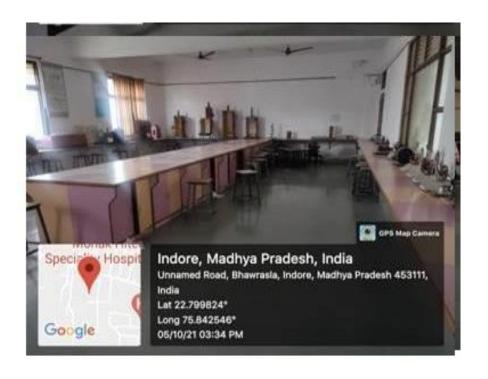

# Lakshmi Narain College of Technology, Indore



## **LNCT INDORE: AT A GLANCE**

### **CAMPUS**





#### **ENTRANCE**







#### **LIBRARY**





### **AUDITORIUM AND SEMINAR HALL**





### **LABS AND WORKSHOPS**













#### **HOSTELS**





**Physical Infrastructure** 

| S.No | Facility                         | Total No | Total Area in Sq. M |
|------|----------------------------------|----------|---------------------|
| 1    | Class Rooms                      | 43       | 608                 |
| 2    | Drawing Hall                     | 2        | 400                 |
| 3    | Laboratories                     | 62       | 10111               |
| 4    | Examination Halls                | 6        | 1200                |
| 5    | Administration Block             | 1        | 420                 |
| 6    | staff room                       | 5        | 704                 |
| 7    | Seminar Hall                     | 2        | 300                 |
| 8    | Libraray -Meeting Room           | 1